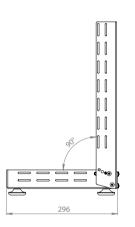

## SIDE VIEW ANGLES

|              | AGER OPEN FRAME RACK |          |                   |                       |
|--------------|----------------------|----------|-------------------|-----------------------|
| Product Code | Product Description  | Width(w) | Depth (D)<br>(mm) | Height <sub>(H)</sub> |
| AG-DF6U-A    | AGER Open Frame Rack | 501      | 296               | 301,3                 |
| AG-DF9U-A    | AGER Open Frame Rack | 501      | 296               | 451,6                 |