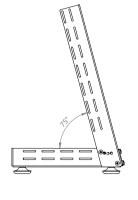

RAL9005 Black

It provides flexible use by adjusting the angle of the mounting holes on the front and side profiles.

## SIDE VIEW ANGLES

|              | AGER OPEN FRAME RACK |          |                   |                       |
|--------------|----------------------|----------|-------------------|-----------------------|
| Product Code | Product Description  | Width(w) | Depth (D)<br>(mm) | Height <sub>(H)</sub> |
| AG-DF6U-A    | AGER Open Frame Rack | 501      | 296               | 301,3                 |
| AG-DF9U-A    | AGER Open Frame Rack | 501      | 296               | 451,6                 |