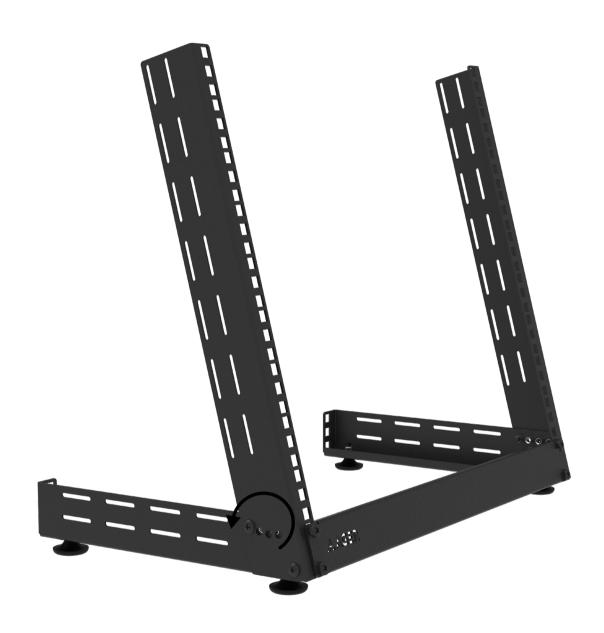

## OPEN FRAME RACK

AGER Open Frame Series Racks are racks for 19" equipment for desktop use, designed for environments such as recording studios, test labs, offices, etc.

**Color Options** 

RAL7035 Light Grey

RAL9005 Black

It provides flexible use by adjusting the angle of the mounting holes on the front and side profiles.