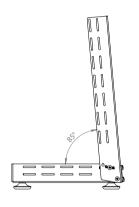

RAL9005 Black

It provides flexible use by adjusting the angle of the mounting holes on the front and side profiles.

## SIDE VIEW ANGLES

|              | AGER OPEN FRAME RACK |          |                   |                       |
|--------------|----------------------|----------|-------------------|-----------------------|
| Product Code | Product Description  | Width(w) | Depth (D)<br>(mm) | Height <sub>(H)</sub> |
| AG-DF6U-A    | AGER Open Frame Rack | 501      | 296               | 301,3                 |
| AG-DF9U-A    | AGER Open Frame Rack | 501      | 296               | 451,6                 |