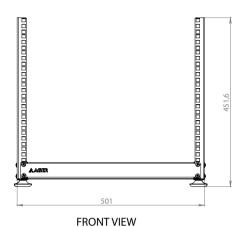

## SIDE VIEW ANGLES

|              | AGER OPEN FRAME RACK |          |                   |                       |
|--------------|----------------------|----------|-------------------|-----------------------|
| Product Code | Product Description  | Width(w) | Depth (D)<br>(mm) | Height <sub>(H)</sub> |
| AG-DF6U-A    | AGER Open Frame Rack | 501      | 296               | 301,3                 |
| AG-DF9U-A    | AGER Open Frame Rack | 501      | 296               | 451,6                 |