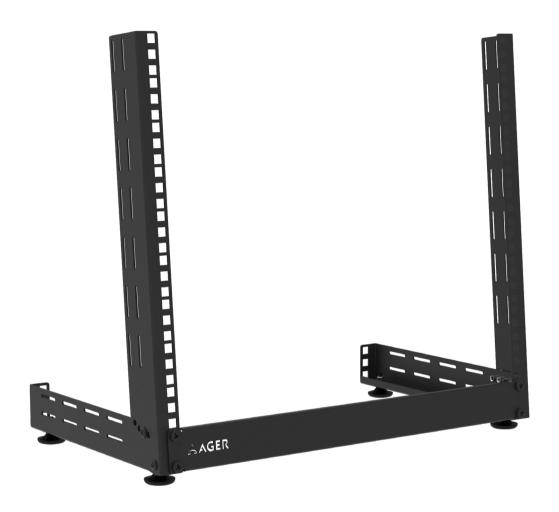

## OPEN FRAME RACK

AGER Open Frame Series Racks are racks for 19" equipment for desktop use, designed for environments such as recording studios, test labs, offices, etc.

**Color Options** 

RAL7035 Light Grey

RAL9005 Black

It provides flexible use by adjusting the angle of the mounting holes on the front and side profiles.

## SIDE VIEW ANGLES

|              | AGER OPEN FRAME RACK |          |                   |                       |
|--------------|----------------------|----------|-------------------|-----------------------|
| Product Code | Product Description  | Width(w) | Depth (D)<br>(mm) | Height <sub>(H)</sub> |
| AG-DF6U-A    | AGER Open Frame Rack | 501      | 296               | 301,3                 |
| AG-DF9U-A    | AGER Open Frame Rack | 501      | 296               | 451,6                 |