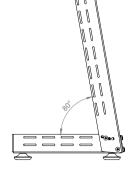

RAL9005 Black

It provides flexible use by adjusting the angle of the mounting holes on the front and side profiles.

## SIDE VIEW ANGLES

|              | AGER OPEN FRAME RACK |          |                   |                       |
|--------------|----------------------|----------|-------------------|-----------------------|
| Product Code | Product Description  | Width(w) | Depth (D)<br>(mm) | Height <sub>(H)</sub> |
| AG-DF6U-A    | AGER Open Frame Rack | 501      | 296               | 301,3                 |
| AG-DF9U-A    | AGER Open Frame Rack | 501      | 296               | 451,6                 |