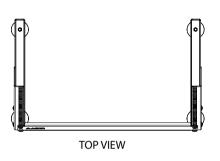

## SIDE VIEW ANGLES

|              | AGER OPEN FRAME RACK |          |                   |                       |
|--------------|----------------------|----------|-------------------|-----------------------|
| Product Code | Product Description  | Width(w) | Depth (D)<br>(mm) | Height <sub>(H)</sub> |
| AG-DF6U-A    | AGER Open Frame Rack | 501      | 296               | 301,3                 |
| AG-DF9U-A    | AGER Open Frame Rack | 501      | 296               | 451,6                 |