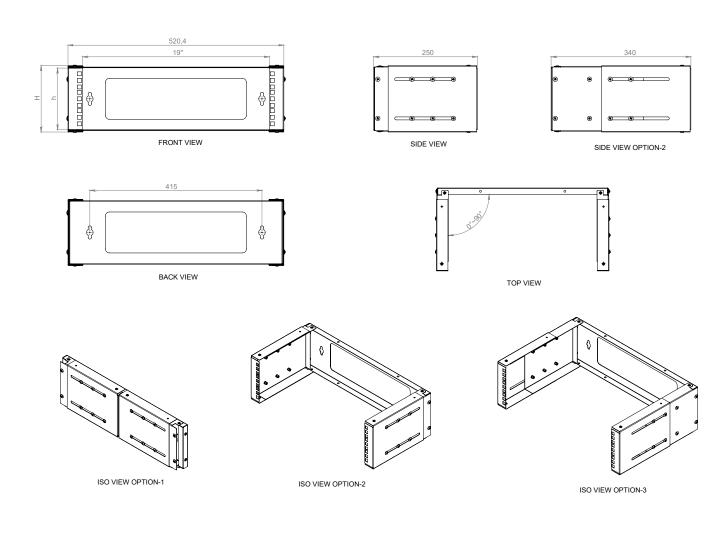

| OW SERIES CABINETS  |                               |                      |                   |                    |                      |                       |
|---------------------|-------------------------------|----------------------|-------------------|--------------------|----------------------|-----------------------|
| Product Code        | Product Description           | Width <sub>(W)</sub> | Depth (D)<br>(mm) | Height (H)<br>(mm) | Weight<br>(Net) (kg) | Weight<br>(Brüt) (kg) |
| AG-0W03U2534S1-A-M1 | AGER Wall Mounted Rack Series | 520                  | 250-340           | 134                | 2,6                  | 3                     |