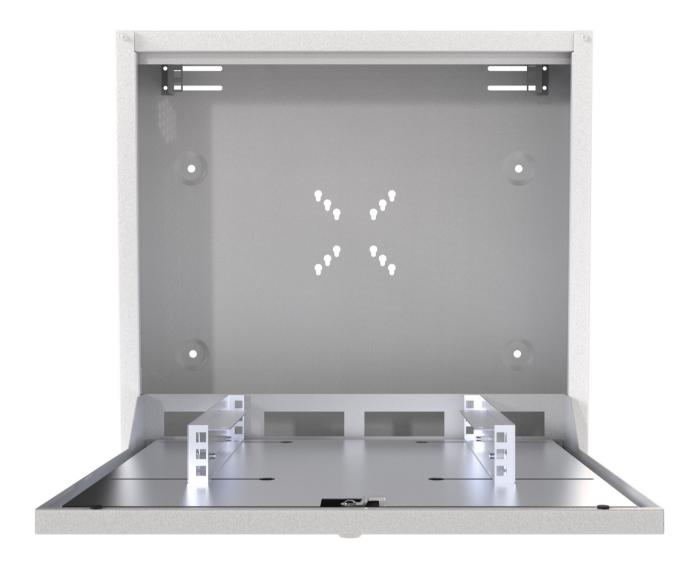

# **Mounting**

- Inside of door mounting capability for 19" DVR device
- · Adjustable fixing plates for device mounting

Monitor Connection Points; You can connect up to a maximum of 22" 50x50 -75x75 - 100x100 dimensions monitors

# **Devices for Mounted to DVR Cabinet**

wireless devices (Wireless Modem / Router), camera recorders (DVR), connection boxes (Buat or Splitter), Hub / Switch, External Disk etc. PDU group, led monitor and DVR device can be mounted.

# **Mounting Rails**

1U & 2U Adjustable mounting rails

Front View

Rear View

# **Color Options**

- RAL9005 Black
- RAL7035 White

- Single Point Lock System.
- Doors can be opened 90°.
- Top-down opening is provided.

- Mounting Panels
  1.5mm DX51D+ZN275 galvanized material
  mounting panels will be used cabinet according to the depth of the equipment easily adjustable throughout.