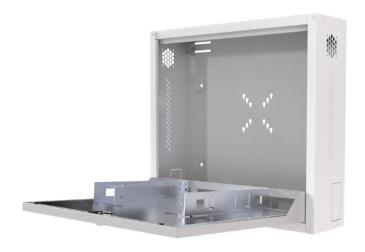

# **Mounting**

- Inside of door mounting capability for 19" DVR device
- · Adjustable fixing plates for device mounting

Monitor Connection Points; You can connect up to a maximum of 22" 50x50 -75x75 - 100x100 dimensions monitors

# **Mounting Rails**

1U & 2U Adjustable mounting rails

Front View

Rear View

# **Color Options**

- RAL9005 Black
- RAL7035 White

- Single Point Lock System.
- Doors can be opened 90°.
- Top-down opening is provided.

- Mounting Panels
  1.5mm DX51D+ZN275 galvanized material
  mounting panels will be used cabinet according to the depth of the equipment easily adjustable throughout.