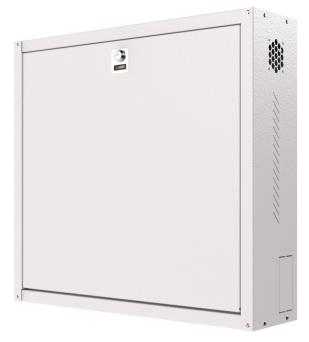

# **Color Options**

- RAL9005 Black
- RAL7035 White

- Single Point Lock System.
- Doors can be opened 90°.
- Top-down opening is provided.

- Mounting Panels
  1.5mm DX51D+ZN275 galvanized material
  mounting panels will be used cabinet according to the depth of the equipment easily adjustable throughout.

### Cable hole

• There are 6 transition points on the cabinet. It is located at the top, bottom and sides.