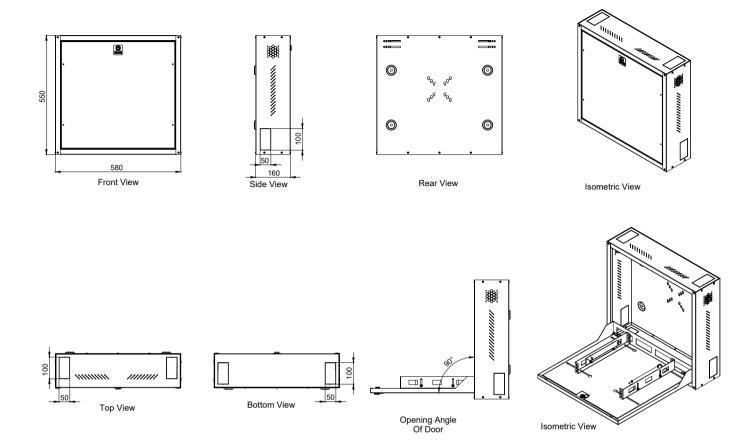

# **Loading Capaticy**

• The maximum loading capacity is 50 kg.

| 19" DVR Video & Audio Sound Cabinets |                                         |                                             |                   |                   |                    |                      |                        |
|--------------------------------------|-----------------------------------------|---------------------------------------------|-------------------|-------------------|--------------------|----------------------|------------------------|
| Product Code                         | Product Description                     | Width<br>(Between the<br>Mounting<br>Rails) | Width (w)<br>(mm) | Depth (D)<br>(mm) | Height (H)<br>(mm) | Weight<br>(Net) (kg) | Weight<br>(Gross) (kg) |
| AG-DVR555816XX-A-M1                  | AGER 550 x 580 x 160 Montajlı DVR Kabin | 450                                         | 580               | 160               | 550                | 20                   | 18                     |