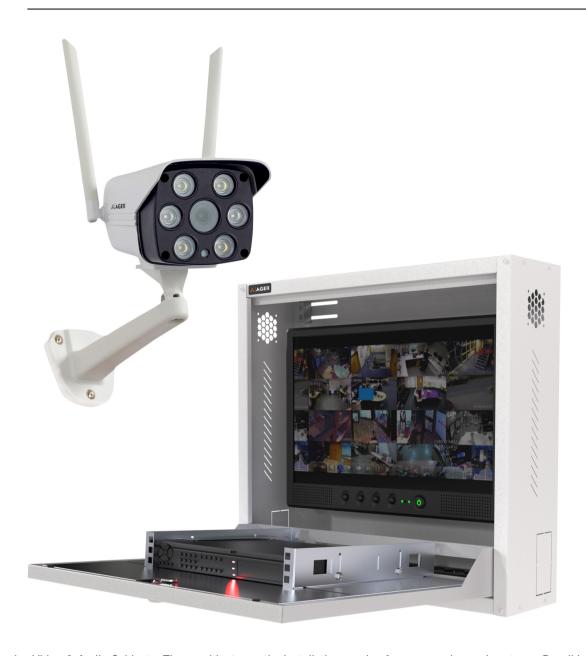

# WALL MOUNTED DVR SERIES

DVR series Video & Audio Cabinets: These cabinets are the installation needs of camera and sound systems. Possible products to be instalitation are network access devices; , wireless devices (Wireless Modem / Router), camera recorders (DVR), connection boxes (Buat or Splitter), Hub / Switch, External Disk etc. It is in the form of PDU group, led monitor and DVR device. It is protected by a single point lock. 24" monitor can be mounted inside. 6 different cable entry points on the cabinet: top, bottom and sides. The maximum loading capacity is 50 kg

# **Devices for Mounted to DVR Cabinet**

wireless devices (Wireless Modem / Router), camera recorders (DVR), connection boxes (Buat or Splitter), Hub / Switch, External Disk etc. PDU group, led monitor and DVR device can be mounted.

# **Mounting**

- Inside of door mounting capability for 19" DVR device
- · Adjustable fixing plates for device mounting

Monitor Connection Points; You can connect up to a maximum of 22" 50x50 -75x75 - 100x100 dimensions monitors

# **Mounting Rails**

1U & 2U Adjustable mounting rails

Front View

Rear View