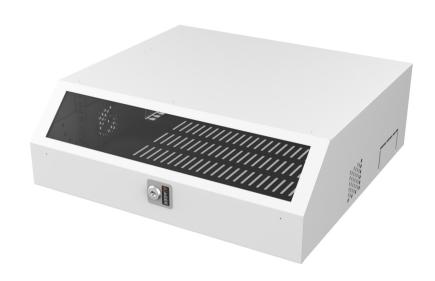

# WALL MOUNTED SLIMLINE SERIES

500mm **SLIMLINE** Series Wall Mounted Cabinets

The Product Line is designed for small network infrastructure needs such as small offices and home offices. Thanks to its decorative design, it is suitable for applications that take up little space on the wall in all infrastructures such as hotels, hospitals, and laboratories.

Mostly customers complain about the space occupied by Wall-mounted deep wall-mounted cabinets in network applications. Generally, such complained locations are hotel lobbies, small office infrastructures, hospitals or elite offices. Eliminating this problem, SLIMLINE cabinets offer comfort to users with their 165mm depth on the wall.

The front cover is hinged type and can be opened to the right, left, up or down, depending on the way the product is mounted on the wall or in the relevant location.