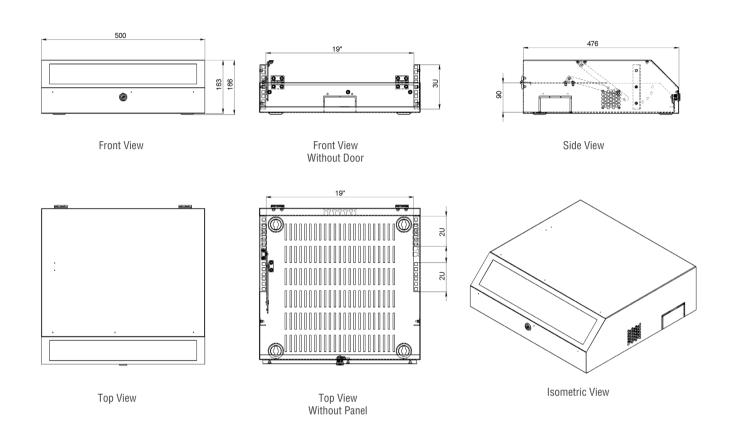

Product Dimensions are W:500mm D:475mm H:165mm

SLIMLINE offers the possibility of use in a lowered ceiling, in a 600x600mm raised floor, or on or under a tabletop.

Please contact the authorized person for your requests in different sizes.

# **Loading Capacity**

Recommended up to 50 kg loading capacity

| 19" Wall Mounted SLIMLINE Series Cabinet |                                                              |                         |                   |                   |                    |                      |                       |
|------------------------------------------|--------------------------------------------------------------|-------------------------|-------------------|-------------------|--------------------|----------------------|-----------------------|
| Product Code                             | Product Description                                          | Height Size<br>in U (U) | Width<br>(w) (mm) | Depth<br>(D) (mm) | Height<br>(H) (mm) | Weight<br>(Net) (kg) | Weight<br>Gross) (kg) |
| AG-SL07U5048XX-C-A-M1                    | 7U 19" (3U+4U) Wall Mounted SLIMLINE Cabinet W=500mm D=480mm |                         | 500               | 480               | 165                | 7                    | 8,5                   |