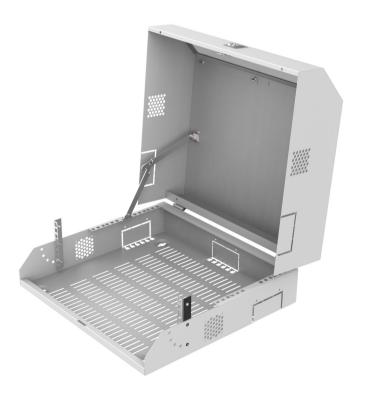

The front cover is hinged type and can be opened to the right, left, up or down, depending on the way the product is mounted on the wall or in the relevant location.

# Monobloc Structure

- There are wall mounting holes on the back.
  There are detachable cable passage holes with micro joints on the back and side.